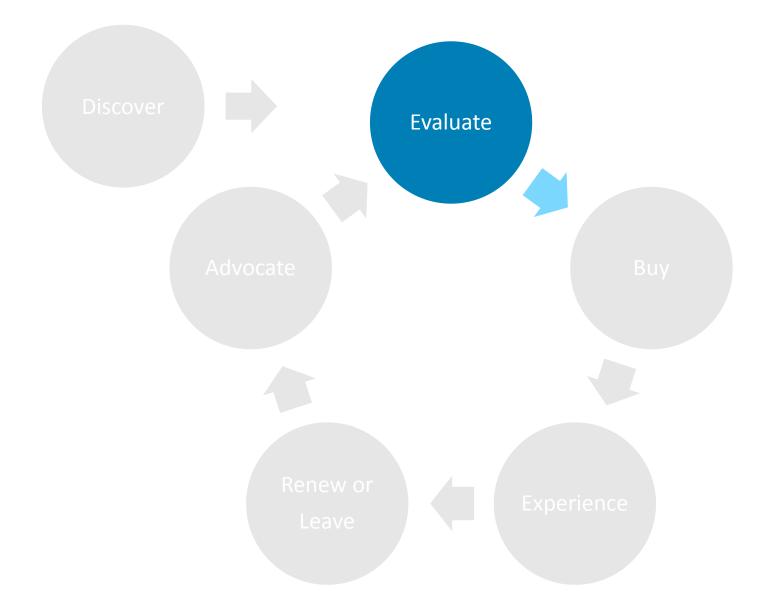

# **The Customer Journey**

### Discover

Create awareness

### **Evaluate**

Generate favorable consideration

Buy Make it easy, demonstrate the experience you will deliver

#### **Experience**

Establish a bond, deliver noticeable value

#### **Renew or Leave**

Reinforce affiliation through proactive engagement

#### **Advocate**

Leverage the fan base you've established

Majesco: Future Trends 2017