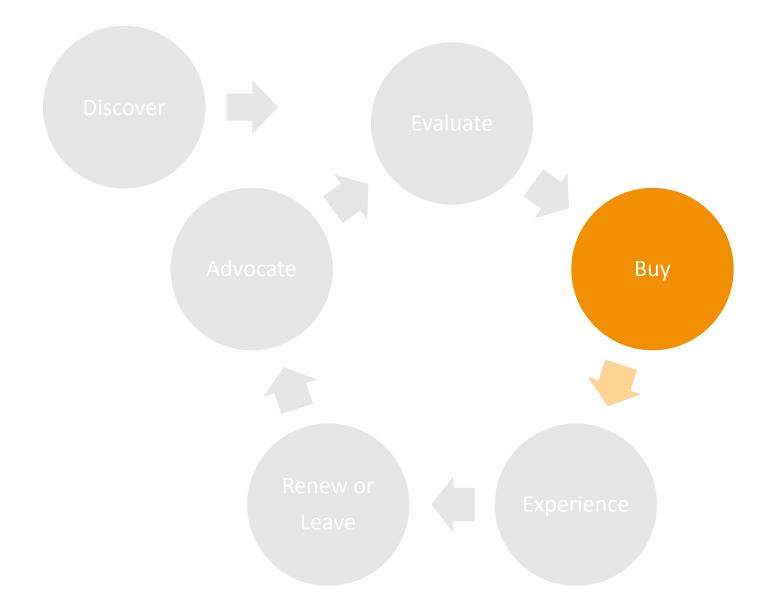

# **The Customer Journey**

### Discover

Create awareness

### **Evaluate**

Generate favorable consideration

Buy Make it easy, demonstrate the experience you will deliver

#### **Experience**

Establish a bond, deliver noticeable value

#### **Renew or Leave**

Reinforce affiliation through proactive engagement

#### **Advocate**

Leverage the fan base you've established

Majesco: Future Trends 2017