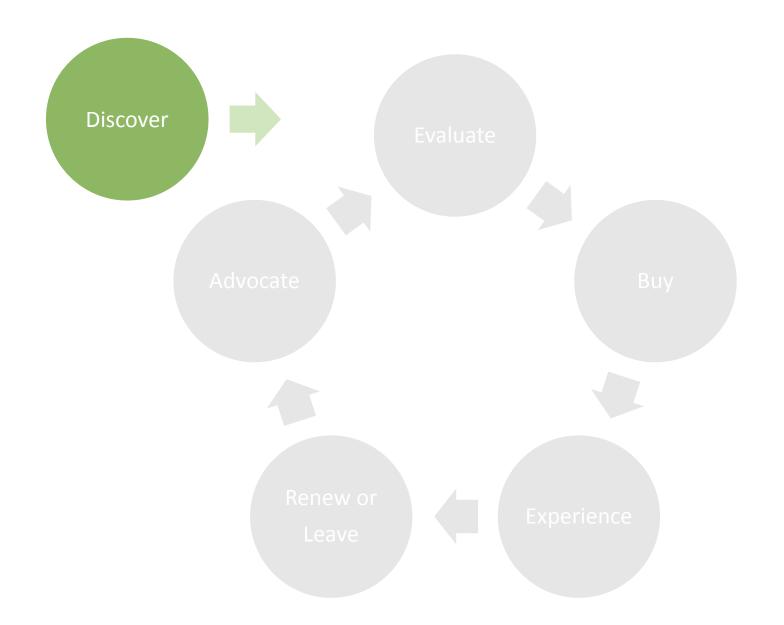

# **The Customer Journey**

### Discover

Create awareness

### **Evaluate**

Generate favorable consideration

Buy Make it easy, demonstrate the experience you will deliver

#### **Experience**

Establish a bond, deliver noticeable value

#### **Renew or Leave**

Reinforce affiliation through proactive engagement

#### **Advocate**

Leverage the fan base you've established

Majesco: Future Trends 2017