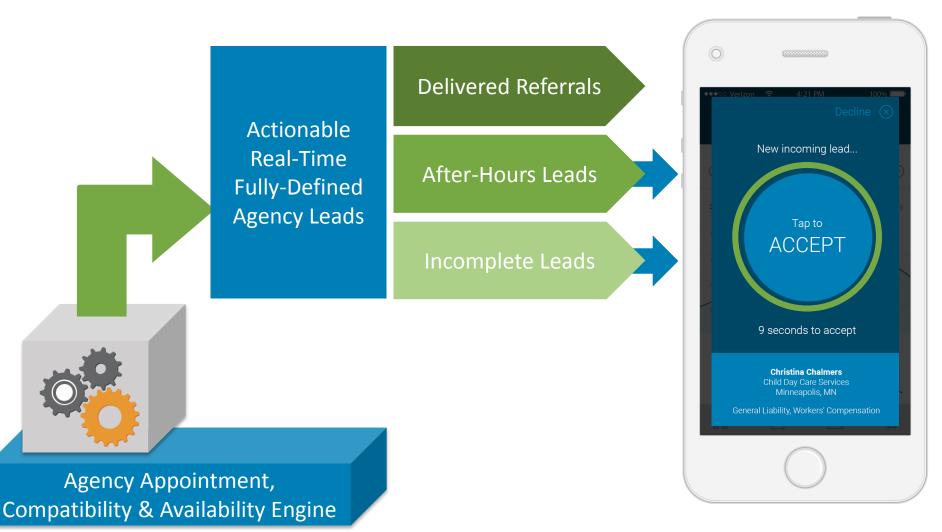

# **SmartMedia Data Integration**

**1ST PARTY DATA** 

=

**3RD PARTY DATA** 

CUSTOMERS

TrustedChoice.com

💈 Outside Normal Hours

💈 Leave A Message

## We want agents to 'claim' leads in real time