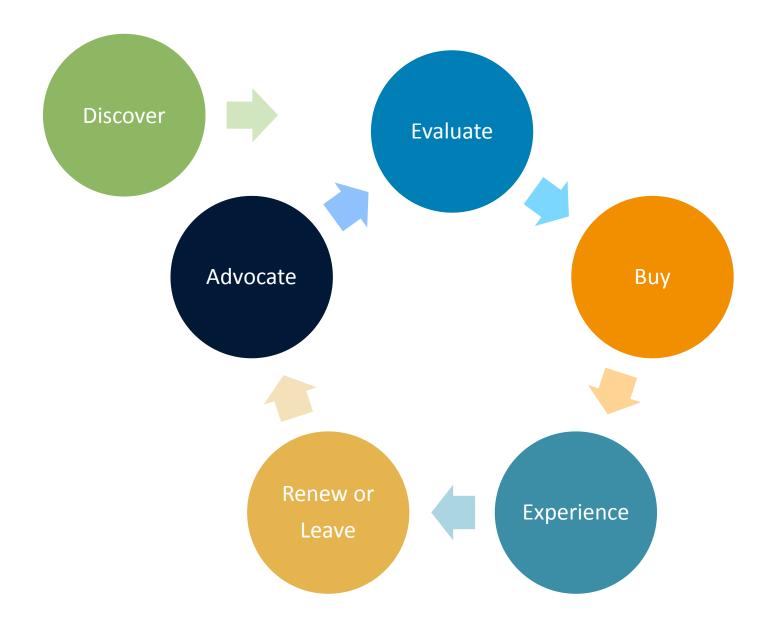

# **The Customer Journey**

### Discover

Create awareness

### **Evaluate**

Generate favorable consideration

Buy Make it easy, demonstrate the experience you will deliver

#### **Experience**

Establish a bond, deliver noticeable value

#### **Renew or Leave**

Reinforce affiliation through proactive engagement

#### **Advocate**

Leverage the fan base you've established

Majesco: Future Trends 2017