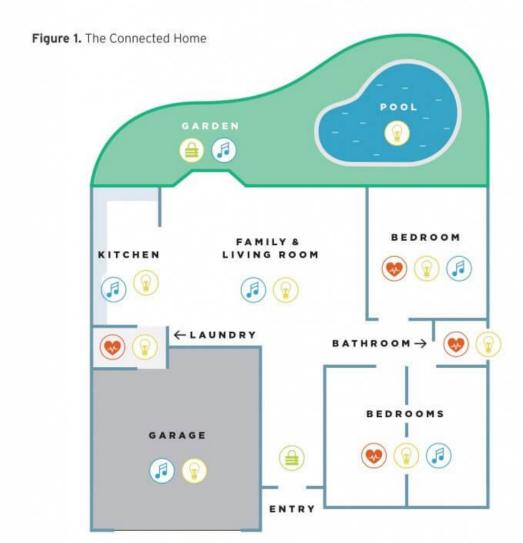

## Mapping the Smart Home

| Ø | Entertainment                          | Purpose: Control all home entertainment.<br>e.g. iPad, Xbox One, control for multi-room music                  |
|---|----------------------------------------|----------------------------------------------------------------------------------------------------------------|
|   | Home Appliances &<br>Energy Management | Purpose: Easily manage appliances and energy consumption.<br>e.g. Google Nest, Whirlpool Smart Refrigerator    |
|   | Security                               | Purpose: Remote monitoring and notifications.<br>e.g. Rogers Smart Home Monitoring, LockedUp smart system      |
| ۲ | Health                                 | Purpose: Monitor vital signs and health.<br>e.g. Telus Home Health Monitoring, Sleep Number x12 smart mattress |

Source: Forrester Research, MaRS Discovery District