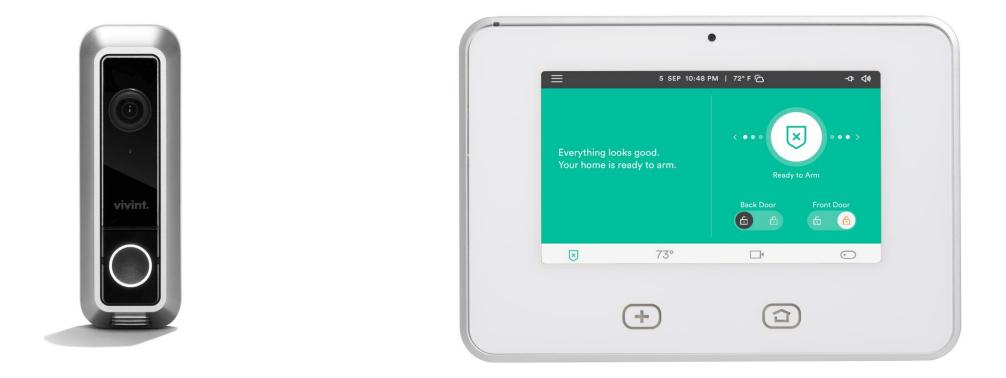

## Mapping the Smart Home

| Ø | Entertainment                          | Purpose: Control all home entertainment.<br>e.g. iPad, Xbox One, control for multi-room music                  |
|---|----------------------------------------|----------------------------------------------------------------------------------------------------------------|
|   | Home Appliances &<br>Energy Management | Purpose: Easily manage appliances and energy consumption.<br>e.g. Google Nest, Whirlpool Smart Refrigerator    |
|   | Security                               | Purpose: Remote monitoring and notifications.<br>e.g. Rogers Smart Home Monitoring, LockedUp smart system      |
| ۲ | Health                                 | Purpose: Monitor vital signs and health.<br>e.g. Telus Home Health Monitoring, Sleep Number x12 smart mattress |