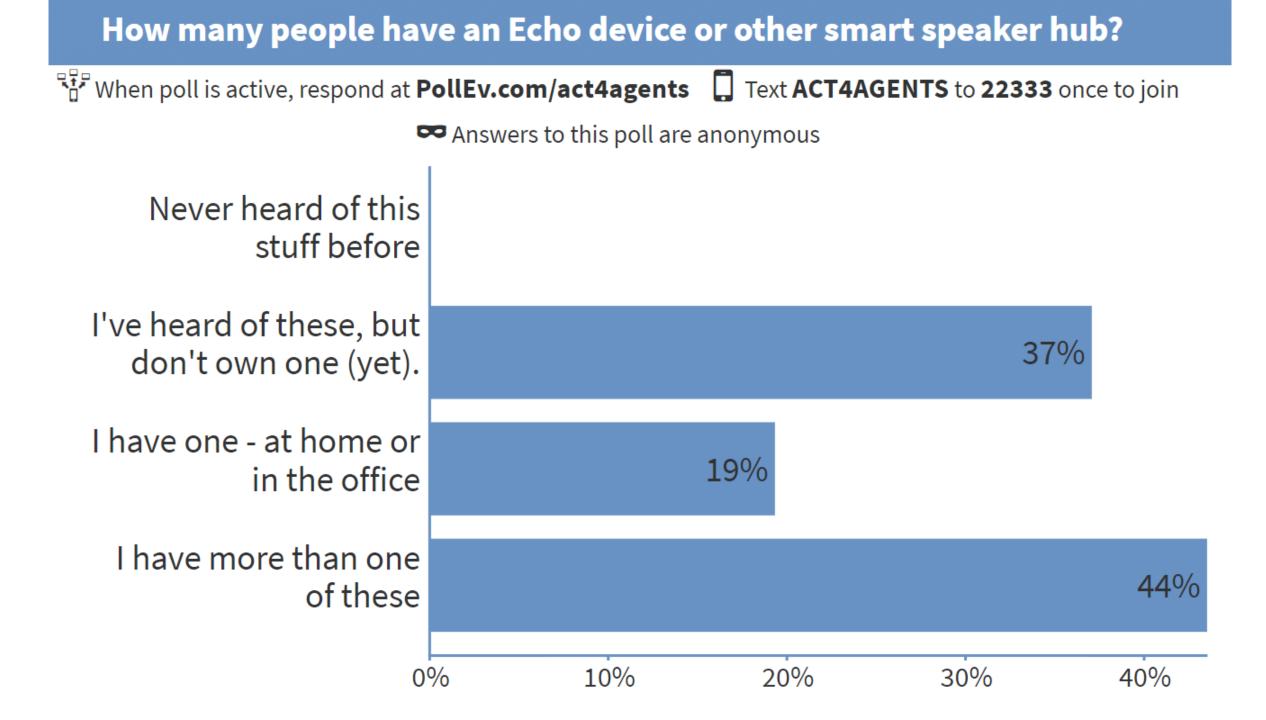

### Audience Poll

What word(s) best represent how you feel about the Connected Home space?

When poll is active, respond at **PollEv.com/act4agents** Text **ACT4AGENTS** to **22333** once to join

Answers to this poll are anonymous