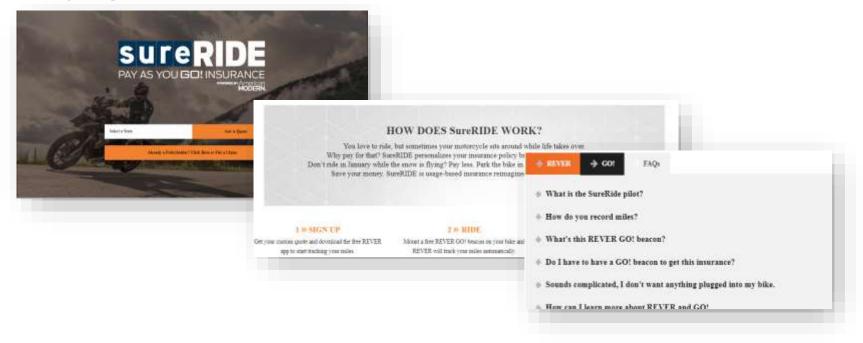

#### sureRIDE launched in Arizona

As of November 2, 2018, the sureRIDE site is live. Anyone can navigate to the sureRIDE landing page to learn more, get a quote, or file a claim.