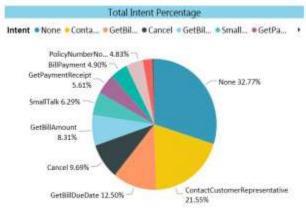

All Policy Holders

Key Billing Use-cases

Web & SMS

**Endless Learnings** 

American Modern Chatbot continues to enjoy a decent level of adoption 3.5 months after the soft launch

Rep Requests to Conversation Count by Week

Week Spetter

7 8 9 10 11 12 13 14 15 16 17 18

HERTH DISCOR

- Top Intents that customers are chatting about –
  - File a claim
  - Get a quote boat, car, mobile home
  - Get copy of declaration page and other documents
  - ID Card request
  - Find an agent
  - Claims adjuster duties
  - Cancel Policy
  - Renewal Info