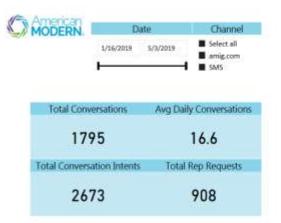

All Policy Holders

Key Billing Use-cases

Web & SMS

**Endless Learnings** 

American Modern Chatbot continues to enjoy a decent level of adoption 3.5 months after the soft launch

Rep Requests to Conversation Count by Week

Week Spetter

7 8 9 10 11 12 13 14 15 16 17 18

HERTH DISCOR

- Top Intents that customers are chatting about –
  - File a claim
  - Get a quote boat, car, mobile home
  - Get copy of declaration page and other documents
  - ID Card request
  - Find an agent
  - Claims adjuster duties
  - Cancel Policy
  - Renewal Info