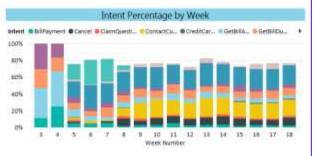

All Policy Holders

Key Billing Use-cases

Web & SMS

**Endless Learnings** 

American Modern Chatbot continues to enjoy a decent level of adoption 3.5 months after the soft launch

Rep Requests to Conversation Count by Week

Week Spetter

7 8 9 10 11 12 13 14 15 16 17 18

HERTH DISCOR

- Top Intents that customers are chatting about –
  - File a claim
  - Get a quote boat, car, mobile home
  - Get copy of declaration page and other documents
  - ID Card request
  - Find an agent
  - Claims adjuster duties
  - Cancel Policy
  - Renewal Info