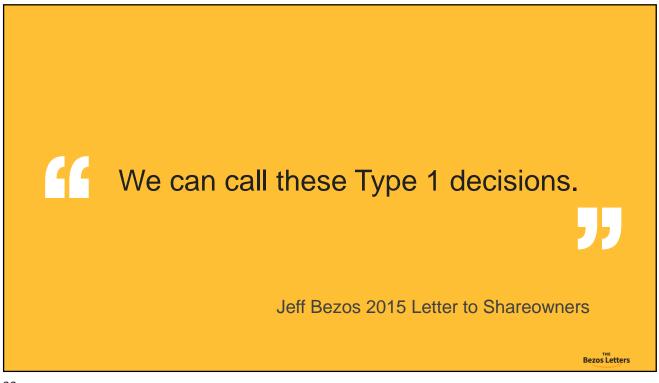

Type 2 decisions can and should be made quickly by high judgment individuals or small groups.

Jeff Bezos 2015 Letter to Shareowners

Bezos Letters