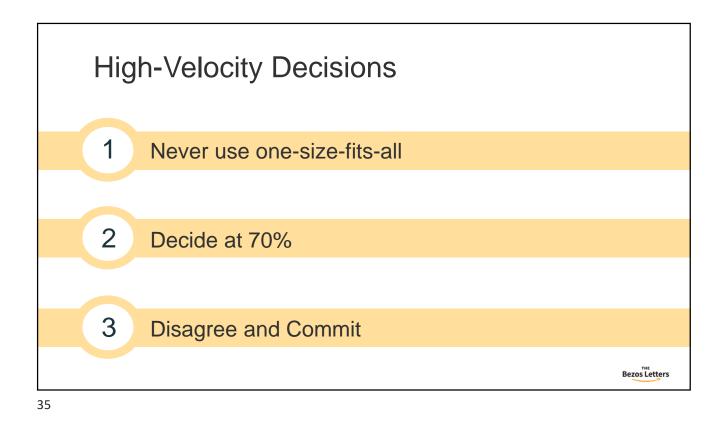

Type 2 decisions can and should be made quickly by high judgment individuals or small groups.

Jeff Bezos 2015 Letter to Shareowners

Bezos Letters