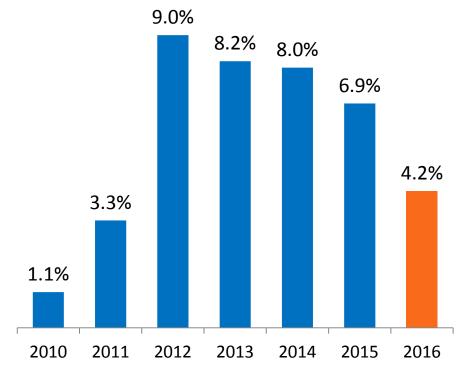

### Key Industry Challenge: Organic growth is slowing

Source: Best Practices Study, All Agencies