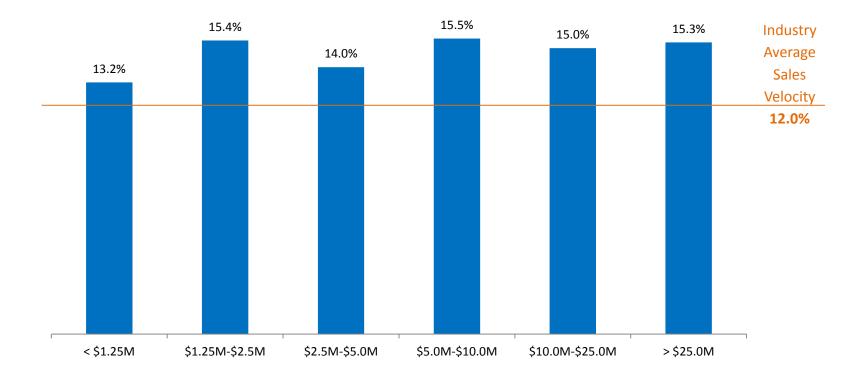

### Sales Velocity of BPS Firms by Size Category

Source: 2016 Best Practices Study